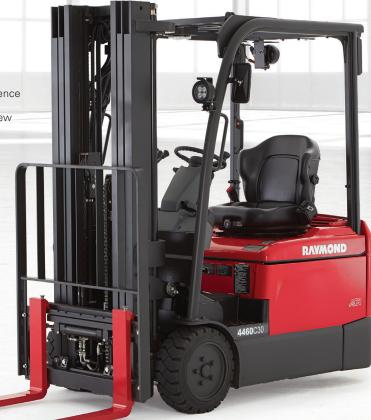

### RAYMOND 4460-3-WHEEL SIT-DOWN COUNTERBALANCED TRUCKS

Faster, powerful and highly maneuverable, Raymond 4460 electric forklifts feature a low profile and excellent operator visibility for exceptional performance and productivity in confined spaces such as trailers, ramps and stacking areas.

## SPECIFICATIONS:

| Voltage                 | 36V or 48V                   |
|-------------------------|------------------------------|
| Capacity                | 3,000, 3,500, 4,000 lbs.     |
| Height: 3-Stage Mast    | 227"                         |
| Height: 4-Stage Mast    | 276″                         |
| Travel speed (unloaded) | 8.8 (36V) 9.3 (48V) unloaded |