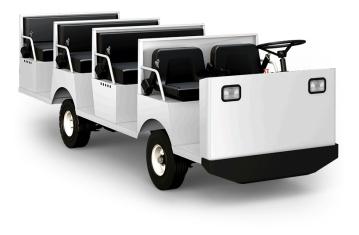

# The best way to move up to 10 passengers.

This fully customizable vehicle is designed for moving large groups quickly, safely and comfortably. It can efficiently pull two tram trailers in all sorts of conditions and climb hills with ease. Its well-balanced design and short turning radius ensure superior maneuverability with responsive steering and braking. Its light-touch accelerator means a smoother ride, while its industrial batteries and cell equalization converter mean more trips per charge. Available in unlimited configurations, including forward-facing or back-to-back seating. Optional wheelchair ramp.

#### **Personnel Carriers, Trams**

Other Models : 8 passengers, 6 passengers, Wheelchair, 11 passengers