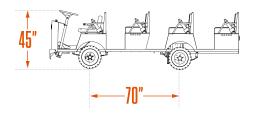

### VEHICLE

| Height            | n/a       | n/a      |
|-------------------|-----------|----------|
| Length            | 140"      | 3,556 mm |
| Width             | 68"       | 1,727 mm |
| Wheel Base        | 60"       | 1,524 mm |
| Ground Clearance  | n/a       | n/a      |
| DECK              |           |          |
| Height            | n/a       | n/a      |
| Width             | n/a       | n/a      |
| Length            | n/a       | n/a      |
| UNIT WEIGHT       |           |          |
| With Batteries    | 1,650 lbs | 748 kg   |
| Without Batteries | n/a       | n/a      |
| BATTERIES         |           |          |
| Height            | n/a       | n/a      |
| Length            | n/a       | n/a      |
| Width             | n/a       | n/a      |
|                   |           |          |