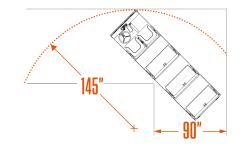

#### VEHICLE

| Passengers              | 10        |          |
|-------------------------|-----------|----------|
| Load Capacity           | 3,000 lbs | 1,361 kg |
| Tow Capacity            | 6,000 lbs | 2,722 kg |
| Drawbar Pull - Normal   | n/a       | n/a      |
| Drawbar Pull - Ultimate | n/a       | n/a      |
| Speed MPH               | 10 mph    | 16 km/h  |
| Turning Radius          | 145"      | 3,683 mm |
|                         |           |          |