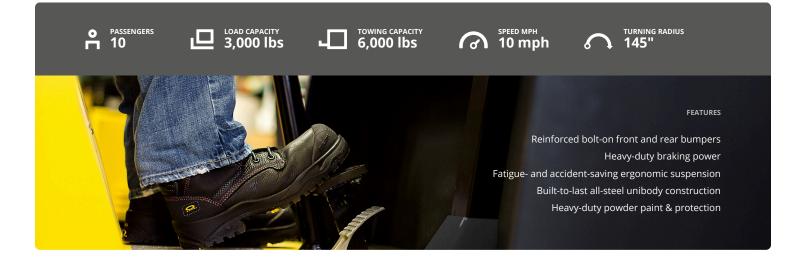

#### VEHICLE

| Passengers              | 10        |          |
|-------------------------|-----------|----------|
| Load Capacity           | 3,000 lbs | 1,361 kg |
| Tow Capacity            | 6,000 lbs | 2,722 kg |
| Drawbar Pull - Normal   | n/a       | n/a      |
| Drawbar Pull - Ultimate | n/a       | n/a      |
| Speed MPH               | 10 mph    | 16 km/h  |
| Turning Radius          | 145"      | 3,683 mm |
|                         |           |          |