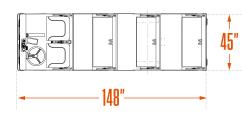

### VEHICLE

| Height            | n/a       | n/a      |
|-------------------|-----------|----------|
| Length            | 140"      | 3,556 mm |
| Width             | 68"       | 1,727 mm |
| Wheel Base        | 60"       | 1,524 mm |
| Ground Clearance  | n/a       | n/a      |
| DECK              |           |          |
| Height            | n/a       | n/a      |
| Width             | n/a       | n/a      |
| Length            | n/a       | n/a      |
| UNIT WEIGHT       |           |          |
| With Batteries    | 1,650 lbs | 748 kg   |
| Without Batteries | n/a       | n/a      |
| BATTERIES         |           |          |
| Height            | n/a       | n/a      |
| Length            | n/a       | n/a      |
| Width             | n/a       | n/a      |
|                   |           |          |

#### VEHICLE

| Passengers              | 10        |          |
|-------------------------|-----------|----------|
| Load Capacity           | 3,000 lbs | 1,361 kg |
| Tow Capacity            | 6,000 lbs | 2,722 kg |
| Drawbar Pull - Normal   | n/a       | n/a      |
| Drawbar Pull - Ultimate | n/a       | n/a      |
| Speed MPH               | 10 mph    | 16 km/h  |
| Turning Radius          | 145"      | 3,683 mm |
|                         |           |          |