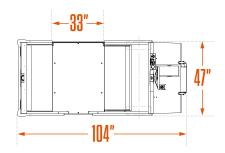

## **Dimensions**

| ٦ | _ | ı. | 1 | 1 | _ | г |
|---|---|----|---|---|---|---|
|   |   |    |   |   |   |   |

| Height            | 49"  | 1,245 mm |
|-------------------|------|----------|
| Length            | 104" | 2,642 mm |
| Width             | 47"  | 1,194 mm |
| Wheel Base        | 66"  | 1,676 mm |
| Ground Clearance  | n/a  | n/a      |
| DECK              |      |          |
| Height            | n/a  | n/a      |
| Width             | n/a  | n/a      |
| Length            | n/a  | n/a      |
| UNIT WEIGHT       |      |          |
| With Batteries    | n/a  | n/a      |
| Without Batteries | n/a  | n/a      |
| BATTERIES         |      |          |
| Height            | n/a  | n/a      |
| Length            | n/a  | n/a      |
| Width             | n/a  | n/a      |
| Weight - Min      | n/a  | n/a      |
| Weight - Max      | n/a  | n/a      |