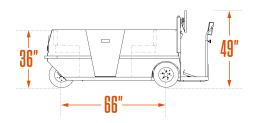

## **Dimensions**

| ٦ | _ | ı. | 1 | 1 | _ | г |
|---|---|----|---|---|---|---|
|   |   |    |   |   |   |   |

| Height            | 49"  | 1,245 mm |
|-------------------|------|----------|
| Length            | 104" | 2,642 mm |
| Width             | 47"  | 1,194 mm |
| Wheel Base        | 66"  | 1,676 mm |
| Ground Clearance  | n/a  | n/a      |
| DECK              |      |          |
| Height            | n/a  | n/a      |
| Width             | n/a  | n/a      |
| Length            | n/a  | n/a      |
| UNIT WEIGHT       |      |          |
| With Batteries    | n/a  | n/a      |
| Without Batteries | n/a  | n/a      |
| BATTERIES         |      |          |
| Height            | n/a  | n/a      |
| Length            | n/a  | n/a      |
| Width             | n/a  | n/a      |
| Weight - Min      | n/a  | n/a      |
| Weight - Max      | n/a  | n/a      |