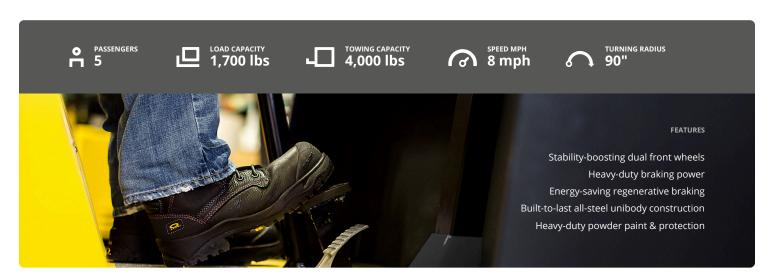

#### VEHICLE

| Passengers              | 5         |          |
|-------------------------|-----------|----------|
| Load Capacity           | 1,700 lbs | 771 kg   |
| Tow Capacity            | 4,000 lbs | 1,814 kg |
| Drawbar Pull - Normal   | n/a       | n/a      |
| Drawbar Pull - Ultimate | n/a       | n/a      |
| Speed MPH               | 8 mph     | 13 km/h  |
| Turning Radius          | 90"       | 2,286 mm |