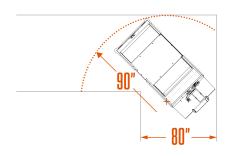

#### VEHICLE

| Passengers              | 5         |          |
|-------------------------|-----------|----------|
| Load Capacity           | 1,700 lbs | 771 kg   |
| Tow Capacity            | 4,000 lbs | 1,814 kg |
| Drawbar Pull - Normal   | n/a       | n/a      |
| Drawbar Pull - Ultimate | n/a       | n/a      |
| Speed MPH               | 8 mph     | 13 km/h  |
| Turning Radius          | 90"       | 2,286 mm |