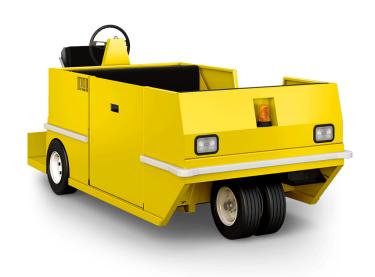

# Move people in total comfort.

This quiet, zero-emission vehicle is designed for transporting up to four passengers quickly and safely. It features two comfortable benches with padded backrests, a dual-sided entry with optional wheelchair-accessible fold-down ramps, and a rear platform large enough for several items of luggage. Stand-up operators enjoy good visibility and face passengers, making interacting easier, safer and much more enjoyable. The light-touch accelerator pedal further reduces operator fatigue.

Vehicle shown may have optional accessories and is provided for illustrative purposes only.

Specifications and standard equipment are subject to change without notice.